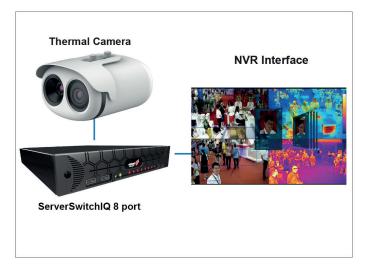

#### SINGLE POINT APPLICATION

#### SERVERSWITCHIQ™ 8 PORT

- 1. Dual purpose workstation and data center
- 2. Suitable for single-point emergency deployment and small or medium-sized project selection.

#### THERMAL CAMERA

- 1. Temperature measurement accuracy ≤ 0.5°F.
- 2. Supports up to 40 targets at the same time.
- 3. Temperature measurement response time  $\leq$  30ms.
- 4. Best distance for measurement: 3-4m.