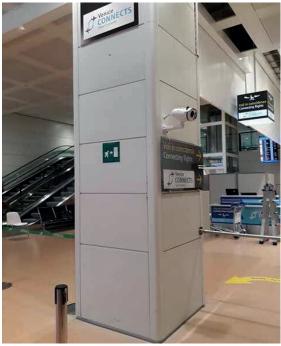

#### VENICE INTERNATIONAL AIRPORT

15 kits installed have been installed in Venice Airport to monitor a high influx of people coming from a variety of countries.