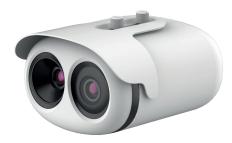

#### THERMAL CAMERA

- 1. Temperature measurement accuracy ≤ 0.5°F.
- 2. Supports up to 40 targets at the same time.
- 3. Temperature measurement response time  $\leq$  30ms.
- 4. Best distance for measurement: 3-4m.