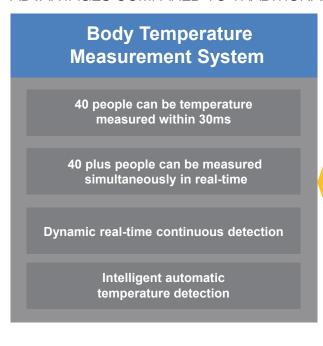

#### CONCEPT PRO BODY TEMPERATURE MEASUREMENT SYSTEM

- 40 plus people can be measured simultaneously in real-time.
- Dynamic real-time continuous detection, aiding in a continuous flow of people through the system rather than a stop and start.
- Facial detection technology means that temperatures are logged from an accurate location on the body, eliminating misreads from things like heavy coats or hot drinks.