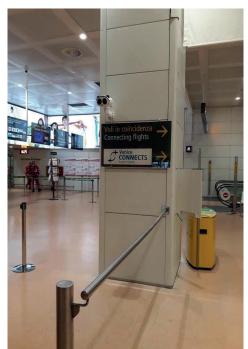

#### VENICE INTERNATIONAL AIRPORT

15 kits installed have been installed in Venice Airport to monitor a high influx of people coming from a variety of countries.