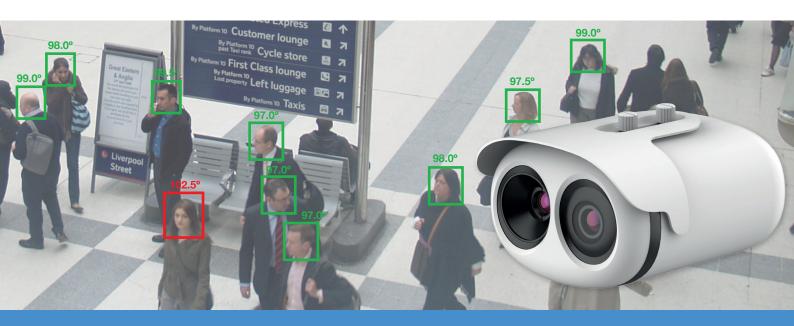

## INTRODUCTION

The Concept Pro Body Temperature Detection System can accurately detect facial temperatures of up to 40 people at once with an accuracy of ±0.5°F, this is ideal for monitoring body temperatures at entrances to events, transport hubs and buildings.

This system comprises of the camera, an NVR, a temperature calibrating device as well as all the necessary brackets for installation.

Using advanced facial recognition, the system uses the face temperature for a more accurate measurement. This also stops any false readings, such as a person carrying a hot drink. With astonishingly fast response time and being able to measure up to 40 people at once, the system will reduce the need for single file detection, aiding in the speed of people passing through the detection area.

#### Accurate face tracking in real time.

A face recognition algorithm is used to accurately measure the temperature of a persons face.

#### Multiple detections at once.

Up to 40 target temperatures measured at once at a distance of 3-5 meters

#### Highly accurate temperature detection.

Modified ≤0.5°F (emissivity, distance, ambient temperature, etc.)