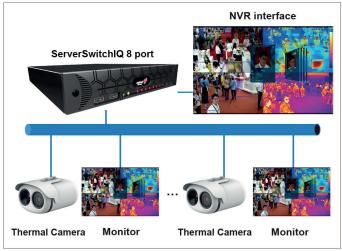

#### MULTI POINT APPLICATION

#### SERVERSWITCHIQ™ 8 PORT

- 1. Dual purpose workstation and data center
- 2. Suitable for single-point emergency deployment and small or medium-sized project selection.